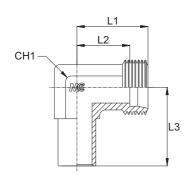

## ADATTATORE A GOMITO DI ESTREMITÀ A CODOLO STUD STANDPIPE ELBOW

| Serie<br>Series | Bar<br>W.P. | Codice<br>(Corpo)<br>Part Number<br>(Body) | Codice<br>(Completo)<br>Part Number<br>(Complete) | Ø Est.<br>Tubo<br>Tube<br>O.D. | L1   | L2   | L3   | L4   | СН1 | CH2 |
|-----------------|-------------|--------------------------------------------|---------------------------------------------------|--------------------------------|------|------|------|------|-----|-----|
| L               | 315         | EVW06LB                                    | EVW06L                                            | 6                              | 19,0 | 12,0 | 26,0 | 27,0 | 12  | 14  |
|                 |             | EVW08LB                                    | EVW08L                                            | 8                              | 21,0 | 14,0 | 27,5 | 29,0 | 12  | 17  |
|                 |             | EVW10LB                                    | EVW10L                                            | 10                             | 22,0 | 15,0 | 29,0 | 30,0 | 14  | 19  |
|                 |             | EVW12LB                                    | EVW12L                                            | 12                             | 24,0 | 17,0 | 29,5 | 32,0 | 17  | 22  |
|                 |             | EVW15LB                                    | EVW15L                                            | 15                             | 28,0 | 21,0 | 32,5 | 36,0 | 19  | 27  |
|                 |             | EVW18LB                                    | EVW18L                                            | 18                             | 31,0 | 23,5 | 35,5 | 40,0 | 24  | 32  |
|                 | 160         | EVW22LB                                    | EVW22L                                            | 22                             | 35,0 | 27,5 | 38,5 | 44,0 | 27  | 36  |
|                 |             | EVW28LB                                    | EVW28L                                            | 28                             | 38,0 | 30,5 | 41,5 | 47,0 | 36  | 41  |
|                 |             | EVW35LB                                    | EVW35L                                            | 35                             | 45,0 | 34,5 | 51,0 | 56,0 | 41  | 50  |
|                 |             | EVW42LB                                    | EVW42L                                            | 42                             | 51,0 | 40,0 | 56,0 | 63,0 | 50  | 60  |
| s               | 630         | EVW06SB                                    | EVW06S                                            | 6                              | 23,0 | 16,0 | 27,0 | 31,0 | 12  | 17  |
|                 |             | EVW08SB                                    | EVW08S                                            | 8                              | 24,0 | 17,0 | 27,5 | 32,0 | 14  | 19  |
|                 |             | EVW10SB                                    | EVW10S                                            | 10                             | 25,0 | 17,5 | 30,0 | 34,0 | 17  | 22  |
|                 |             | EVW12SB                                    | EVW12S                                            | 12                             | 29,0 | 21,5 | 31,0 | 38,0 | 17  | 24  |
|                 |             | EVW14SB                                    | EVW14S                                            | 14                             | 30,0 | 22,0 | 35,0 | 40,0 | 19  | 27  |
|                 | 400         | EVW16SB                                    | EVW16S                                            | 16                             | 33,0 | 24,5 | 36,5 | 43,0 | 24  | 30  |
|                 |             | EVW20SB                                    | EVW20S                                            | 20                             | 37,0 | 26,5 | 44,0 | 48,0 | 27  | 36  |
|                 |             | EVW25SB                                    | EVW25S                                            | 25                             | 42,0 | 30,0 | 50,0 | 54,0 | 36  | 46  |
|                 |             | EVW30SB                                    | EVW30S                                            | 30                             | 49,0 | 35,5 | 55,0 | 62,0 | 41  | 50  |
|                 | 315         | EVW38SB                                    | EVW38S                                            | 38                             | 57,0 | 41,0 | 63,0 | 72,0 | 50  | 60  |