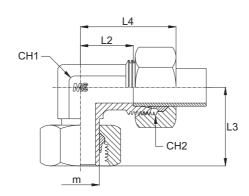

## ADATTATORE A GOMITO DI ESTREMITÀ A CODOLO STUD STANDPIPE ELBOW

| Serie<br>Series | Bar<br>W.P. | Codice<br>(Corpo)<br>Part Number<br>(Body) | Codice<br>(Completo)<br>Part Number<br>(Complete) | Ø Est.<br>Tubo<br>Tube<br>O.D. | L1   | L2   | L3   | L4   | СН1 | CH2 |
|-----------------|-------------|--------------------------------------------|---------------------------------------------------|--------------------------------|------|------|------|------|-----|-----|
| L               | 315         | EVW06LB                                    | EVW06L                                            | 6                              | 19,0 | 12,0 | 26,0 | 27,0 | 12  | 14  |
|                 |             | EVW08LB                                    | EVW08L                                            | 8                              | 21,0 | 14,0 | 27,5 | 29,0 | 12  | 17  |
|                 |             | EVW10LB                                    | EVW10L                                            | 10                             | 22,0 | 15,0 | 29,0 | 30,0 | 14  | 19  |
|                 |             | EVW12LB                                    | EVW12L                                            | 12                             | 24,0 | 17,0 | 29,5 | 32,0 | 17  | 22  |
|                 |             | EVW15LB                                    | EVW15L                                            | 15                             | 28,0 | 21,0 | 32,5 | 36,0 | 19  | 27  |
|                 |             | EVW18LB                                    | EVW18L                                            | 18                             | 31,0 | 23,5 | 35,5 | 40,0 | 24  | 32  |
|                 | 160         | EVW22LB                                    | EVW22L                                            | 22                             | 35,0 | 27,5 | 38,5 | 44,0 | 27  | 36  |
|                 |             | EVW28LB                                    | EVW28L                                            | 28                             | 38,0 | 30,5 | 41,5 | 47,0 | 36  | 41  |
|                 |             | EVW35LB                                    | EVW35L                                            | 35                             | 45,0 | 34,5 | 51,0 | 56,0 | 41  | 50  |
|                 |             | EVW42LB                                    | EVW42L                                            | 42                             | 51,0 | 40,0 | 56,0 | 63,0 | 50  | 60  |
| s               | 630         | EVW06SB                                    | EVW06S                                            | 6                              | 23,0 | 16,0 | 27,0 | 31,0 | 12  | 17  |
|                 |             | EVW08SB                                    | EVW08S                                            | 8                              | 24,0 | 17,0 | 27,5 | 32,0 | 14  | 19  |
|                 |             | EVW10SB                                    | EVW10S                                            | 10                             | 25,0 | 17,5 | 30,0 | 34,0 | 17  | 22  |
|                 |             | EVW12SB                                    | EVW12S                                            | 12                             | 29,0 | 21,5 | 31,0 | 38,0 | 17  | 24  |
|                 |             | EVW14SB                                    | EVW14S                                            | 14                             | 30,0 | 22,0 | 35,0 | 40,0 | 19  | 27  |
|                 | 400         | EVW16SB                                    | EVW16S                                            | 16                             | 33,0 | 24,5 | 36,5 | 43,0 | 24  | 30  |
|                 |             | EVW20SB                                    | EVW20S                                            | 20                             | 37,0 | 26,5 | 44,0 | 48,0 | 27  | 36  |
|                 |             | EVW25SB                                    | EVW25S                                            | 25                             | 42,0 | 30,0 | 50,0 | 54,0 | 36  | 46  |
|                 |             | EVW30SB                                    | EVW30S                                            | 30                             | 49,0 | 35,5 | 55,0 | 62,0 | 41  | 50  |
|                 | 315         | EVW38SB                                    | EVW38S                                            | 38                             | 57,0 | 41,0 | 63,0 | 72,0 | 50  | 60  |